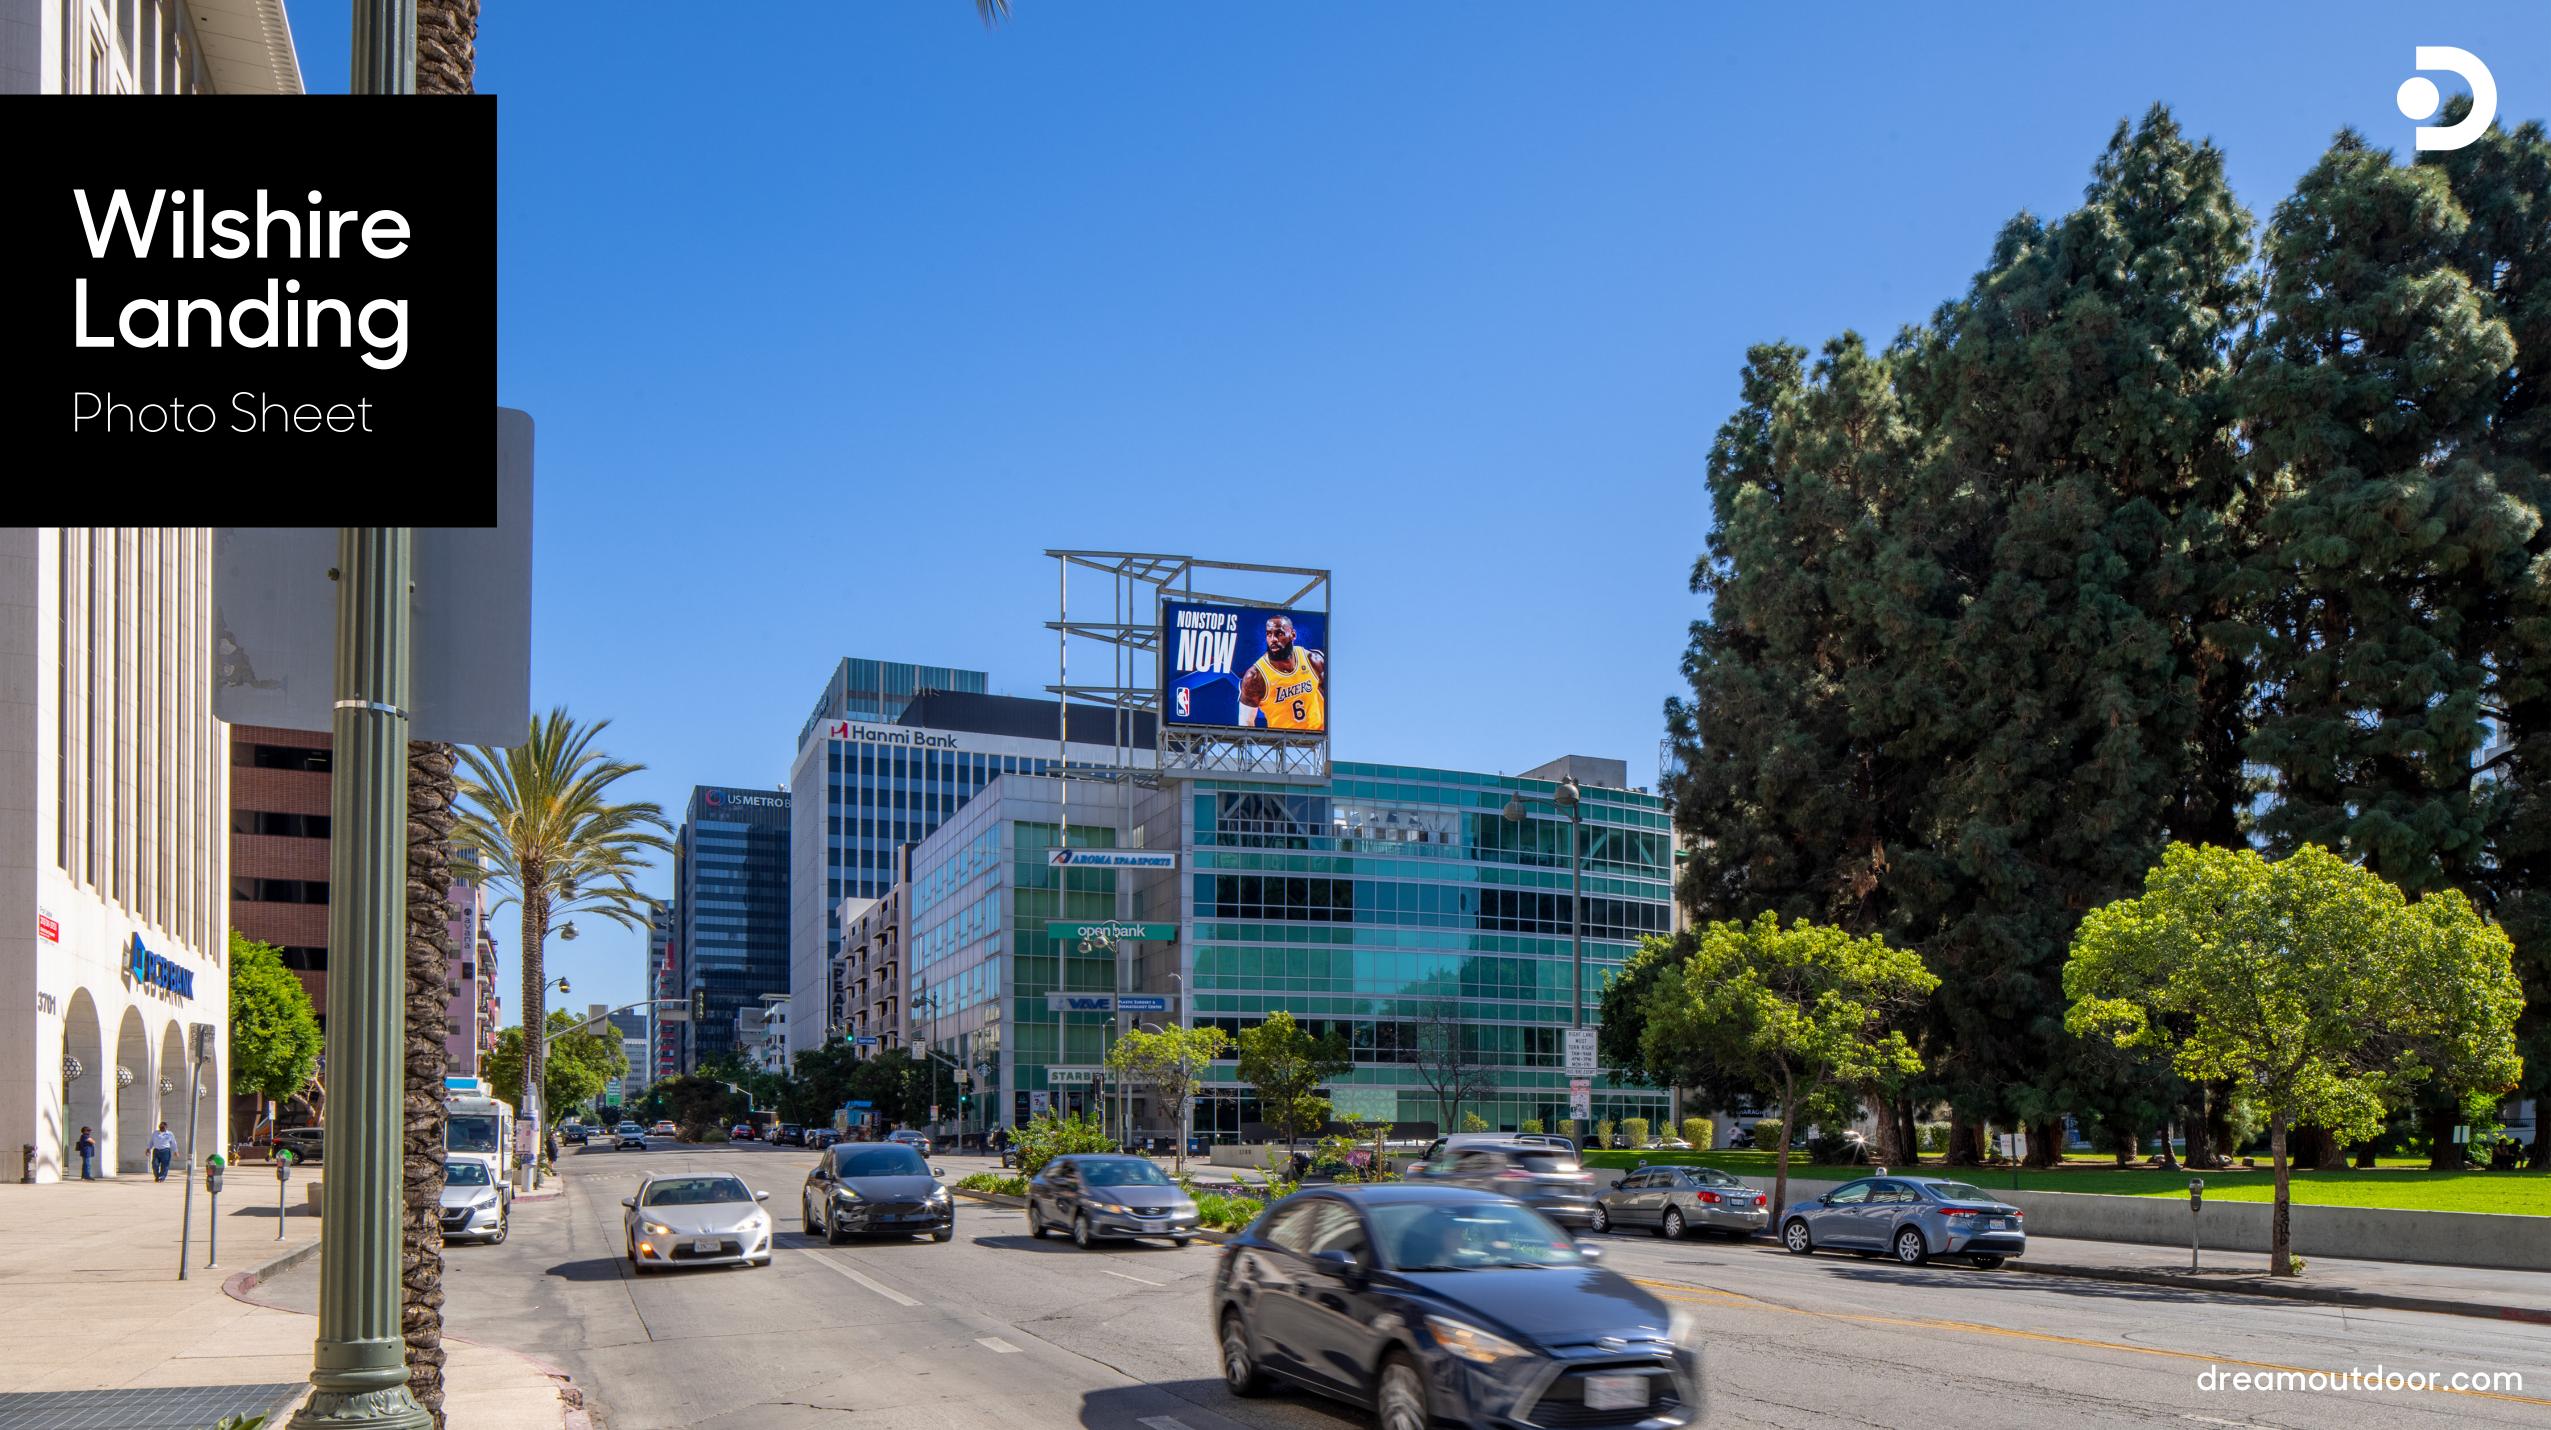

# Wilshire Landing

## Full-Motion Media on Wilshire Blvd.

# Los Angeles

Located adjacent to the historic Wiltern theatre and the bustling Wilshire/Western Metro station, the Wilshire Landing facade is an 800 square foot digital full-motion display that not only targets one of the most densely populated districts in Los Angeles, but also lines one of Los Angeles's most iconic thoroughfares

#### · Adjacent to the historic Wiltern theatre and the Wilshire/ Wester Metro Station

highest density of any community in Los Angeles County

• 800 square feet

FEATURES

6mm pitch high resolution full motion digital wall

• The area boasts 42,611 people per square mile, the

• Live 6 am - 2 am / 7 days per week