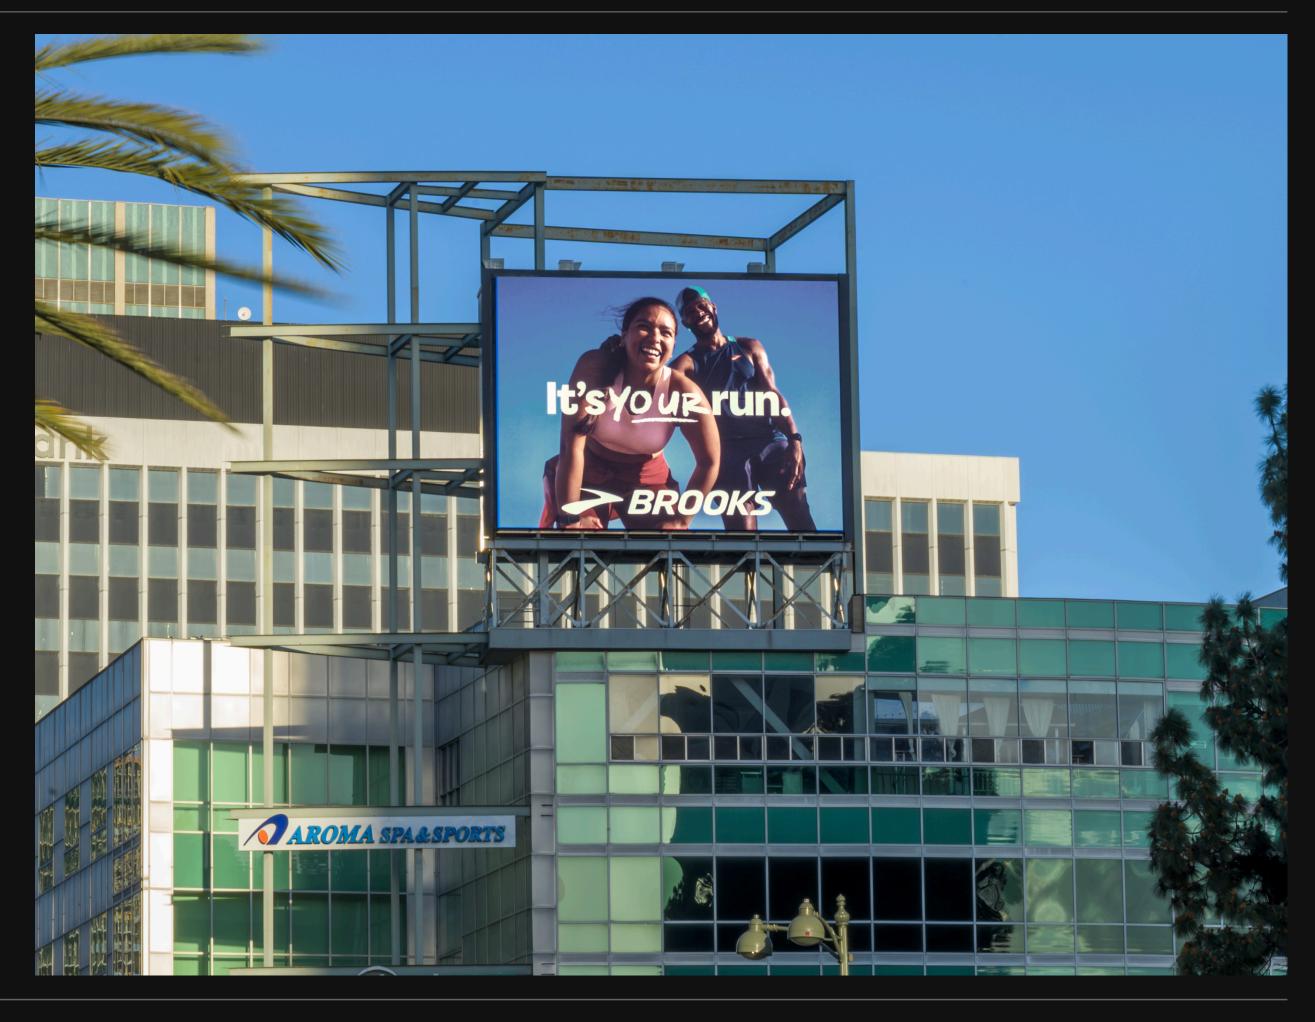

#### SPECIFICATIONS

DIMENSION

#### 24'-5" H × 33'-1" W

#### **DISPLAY RESOLUTION**

1680 × 1240

#### CONTENT TYPE

Digital HD, Full Motion Creative