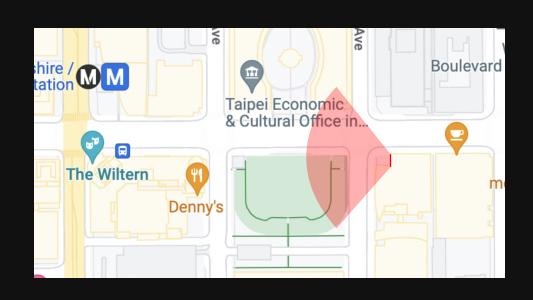

### LATITUDE & LONGITUDE

34.061693, -118.30641

MORE INFO

- LINK TO DISPLAY SPEC
- LINK TO VIDEO + POP
- LINK TO GOOGLE STREET VIEW

## ADDRESS Wilshire Blvd and S Western Ave

A18+ 4-WEEK **IMPRESSIONS** 550,188

CONTACT US AT HELLO@DREAMOUTDOOR.COM

dreamoutdoor.com