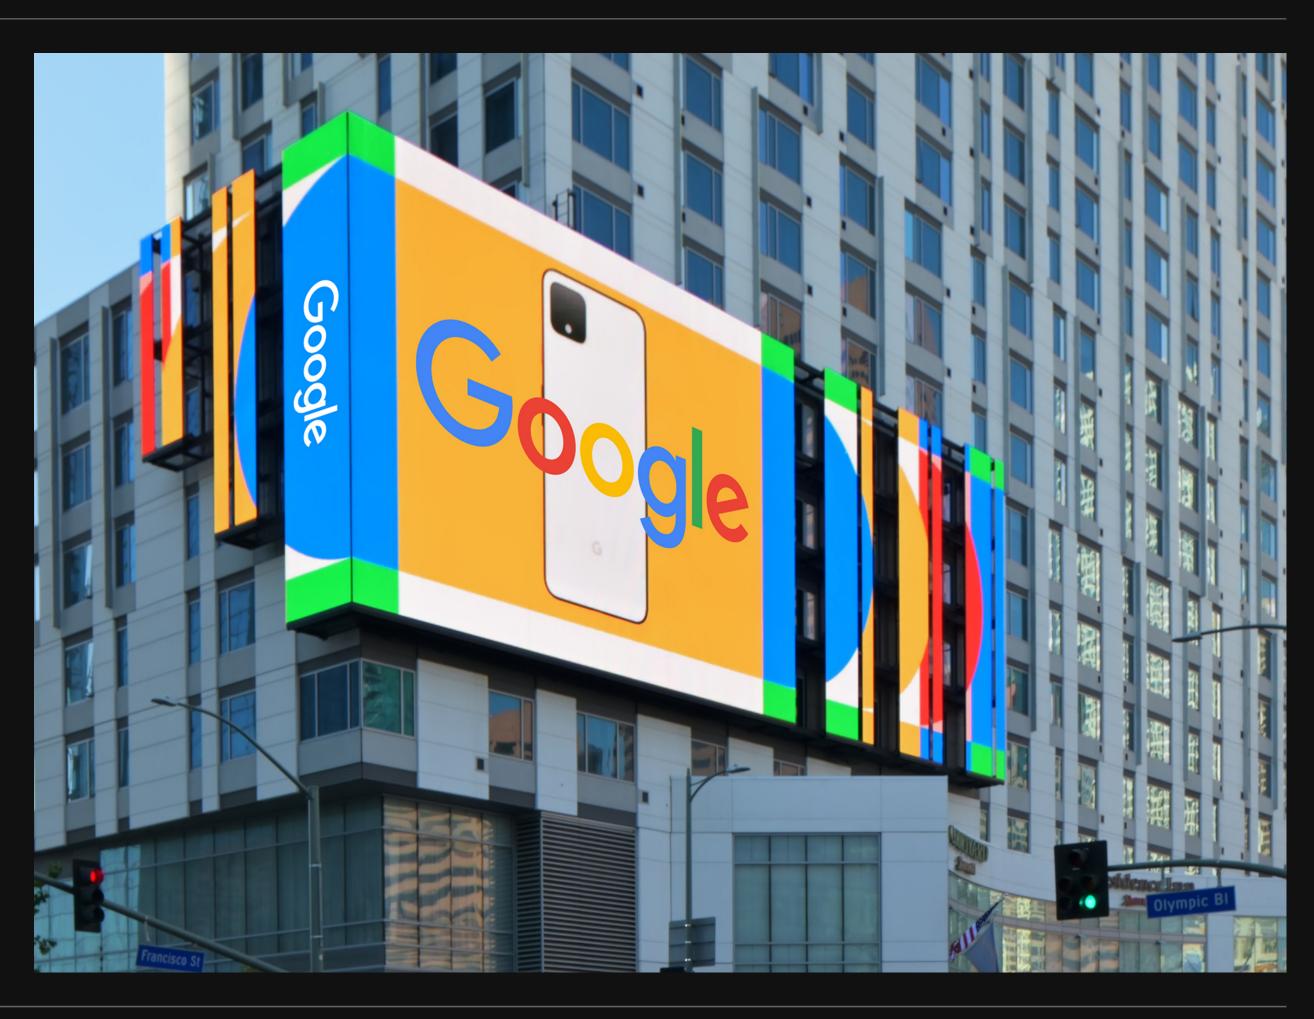

### LA's Premier Full-Motion Media Facade.

## Los Angeles

At 3,700 square feet, the Marriott LA Live display marks the premiere platform for exhibiting Dream Outdoor and StandardVision's industry leading combination of art and advertising to elevate the media viewership while establishing cultural landmark status.

#### FEATURES

- Located across from L.A. Live and adjacent to the Crypto.com Arena, the city's premier downtown entertainment destination
- 3,680 square feet, 4 stories tall
- 8mm pitch high resolution full motion digital wall
- Live 6 am 2 am / 7 days per week

#### SPECIFICATIONS

DIMENSION 40' H × 92'" W

**DISPLAY RESOLUTION** 2128 × 640

CONTENT TYPE Digital HD, Full Motion & Static Creative