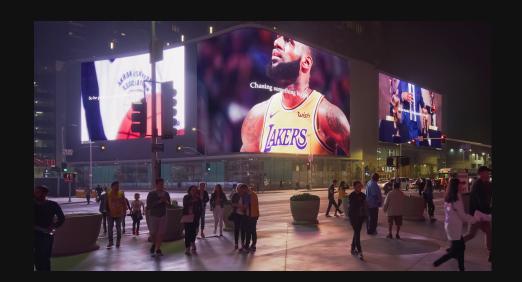

# The Most Spectacular Media Platform in LA.

The largest hi-res outdoor LED platform on the West Coast, the 24,000 sq ft project was designed to cover 270° that ensured simultaneous views from multiple high traffic street viewpoints, as well as clear visibility for audiences within the famed Crypto.com Arena.

## **FEATURES**

- Located near LA Live and Crypto.com Arena—Downtown LA's most vibrant and heavily trafficked neighborhood.
- Over 18,000 square feet of signage on 12 Street & Figueroa
- Close to 6,000 square feet of static display on Flower & 12th Street
- 10mm pitch high resolution full motion digital wall
- · Live 6 am 3 am / 7 days per week