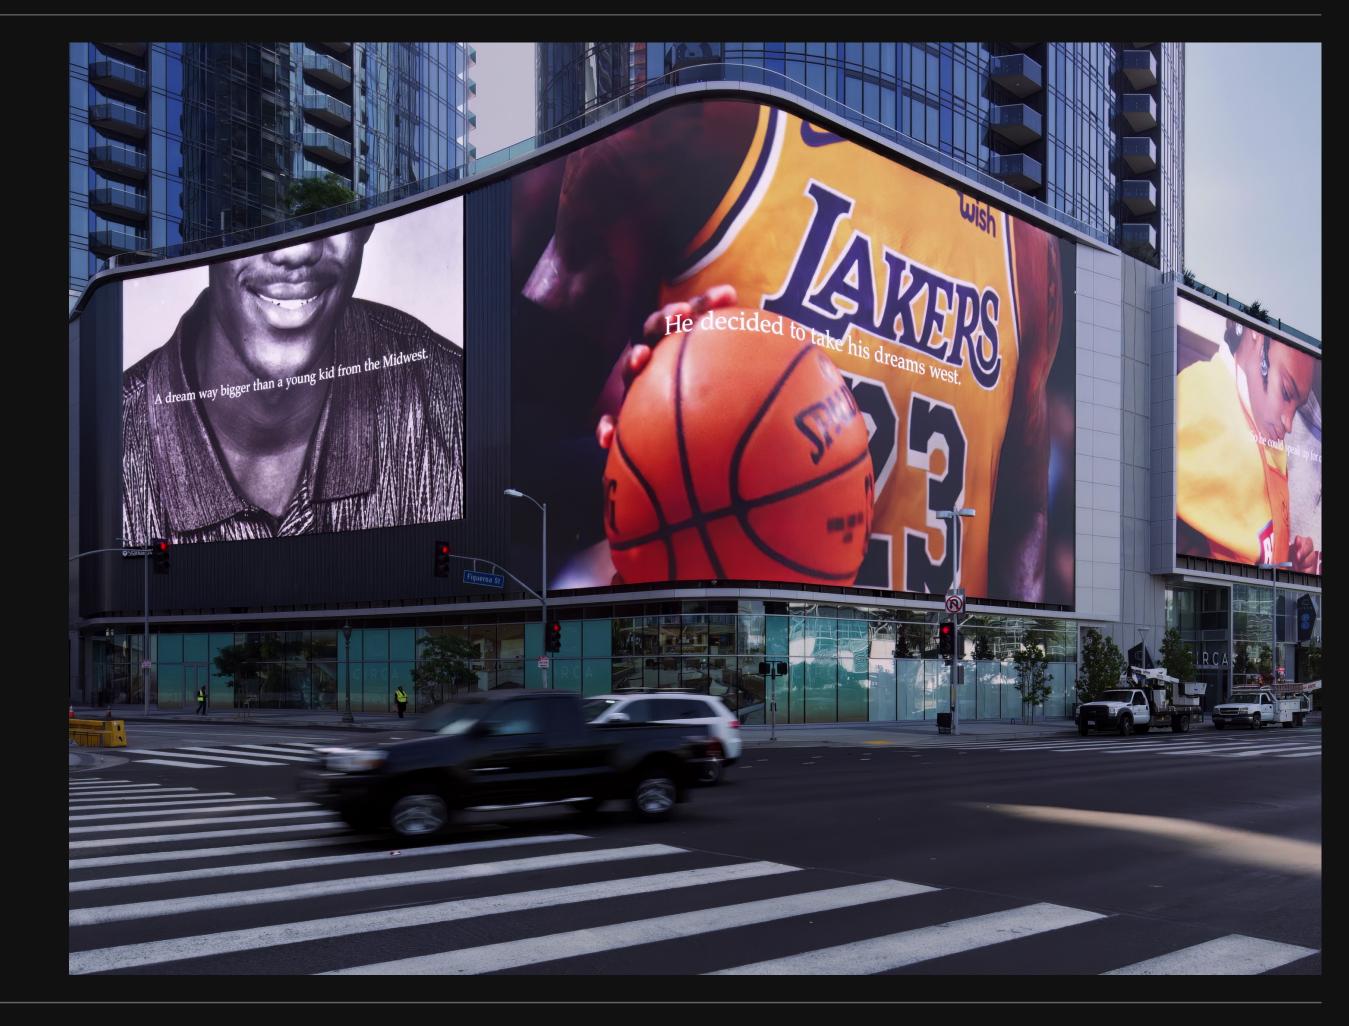

# The Most Spectacular Media Platform in LA.

The largest hi-res outdoor LED platform on the West Coast, the 24,000 sq ft project was designed to cover 270° that ensured simultaneous views from multiple high traffic street viewpoints, as well as clear visibility for audiences within the famed Crypto.com Arena.

## **FEATURES**

- Located near LA Live and Crypto.com Arena—Downtown LA's most vibrant and heavily trafficked neighborhood.
- Over 18,000 square feet of signage on 12 Street & Figueroa
- Close to 6,000 square feet of static display on Flower & 12th Street
- 10mm pitch high resolution full motion digital wall
- · Live 6 am 3 am / 7 days per week