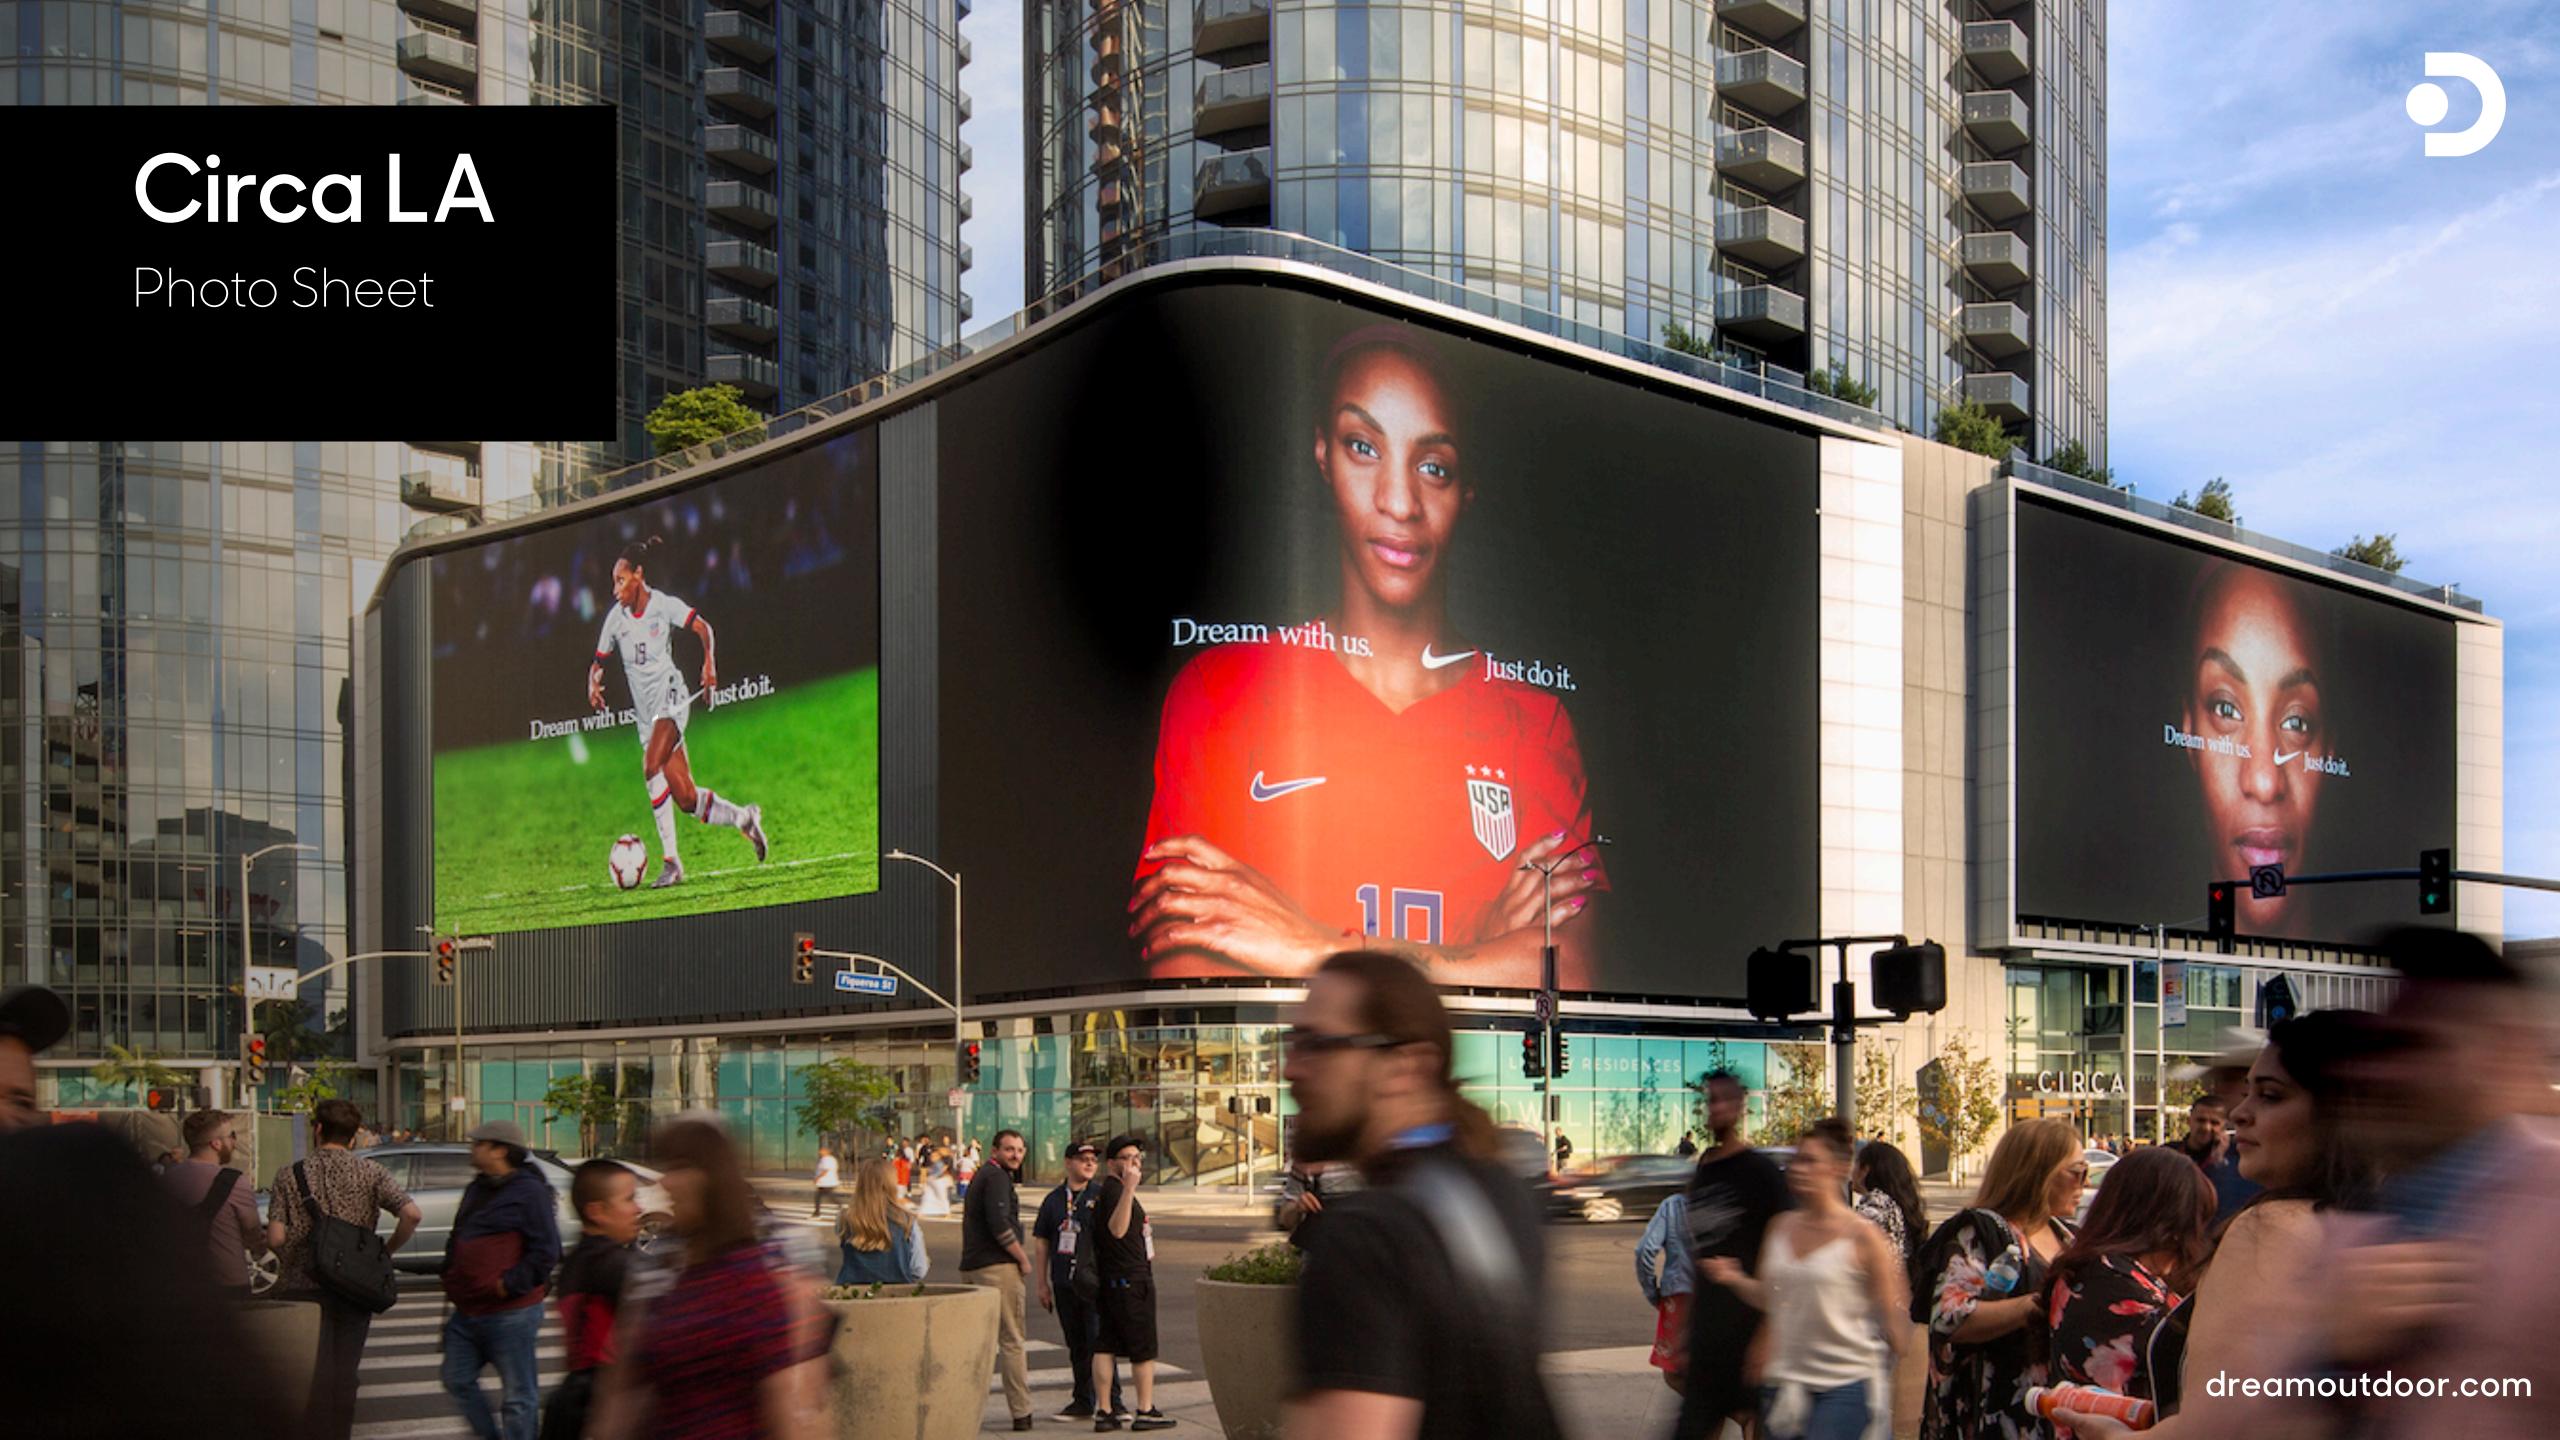

# The Most Spectacular Media Platform in LA.

The largest hi-res outdoor LED platform on the West Coast, the 24,000 sq ft project was designed to cover 270° that ensured simultaneous views from multiple high traffic street viewpoints, as well as clear visibility for audiences within the famed Crypto.com Arena.

## **FEATURES**

- Located near LA Live and Crypto.com Arena—Downtown LA's most vibrant and heavily trafficked neighborhood.
- Over 18,000 square feet of signage on 12 Street & Figueroa
- Close to 6,000 square feet of static display on Flower & 12th Street
- 10mm pitch high resolution full motion digital wall
- · Live 6 am 3 am / 7 days per week